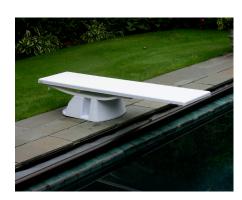

## Odyssey Jump Board

Resist corrosion with this new low-profile fiberglass-backed stand and composite spring assembly designed to perform well even in harsh pool environments.

- · Available in two designer colours to match your backyard décor
- Stainless steel hardware for added corrosion resistance

|                 |      |             | Shipping (3 boxes) |        |       |        |
|-----------------|------|-------------|--------------------|--------|-------|--------|
| Model No.       | Size | Colour      | Weight             | Length | Width | Height |
| 68-211-5962-MG  | 6'   | White       | 12kg               | 64cm   | 51cm  | 28cm   |
|                 |      |             | 5kg                | 102cm  | 13cm  | 8cm    |
| 68-211-59620-MG | 6'   | Pewter Gray | 24kg               | 188cm  | 51cm  | 8cm    |