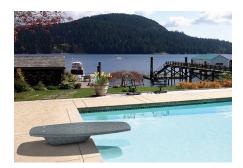

## Mondo Diving Platform

- · Composite material for increased strength and stability
- · Boards have matching, SureFoot non-slip tread for maximum safety
- Stainless steel hardware for added corrosion resistance