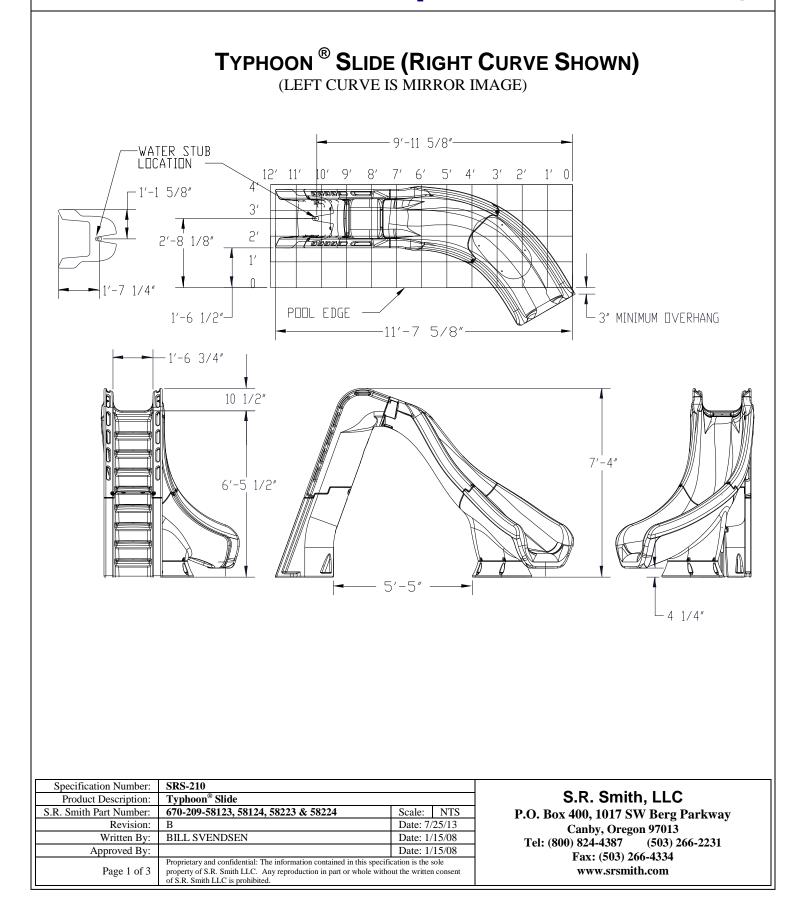

# **General Notes:**

The **Typhoon** is a 7'4" tall height slide with integral polyethylene runway and ladder. The Typhoon is available in both left and right hand curves.

# **Specifications:**

1

3

4

**Runway:** The slide runway is made from thick, durable, roto-molded polyethylene. Water delivery system comes standard with the slide utilizing 1" PVC flex hose for a flow rate of up to 20 GPM.

Handrail: The two (2) ladder handrails are molded into the ladder and are made of molded polyethylene.

**Ladder:** The ladder is inclined 20° off vertical with eight (8) enclosed steps for ease of climbing.

**Anchor Assembly (Included):** Slide is anchored to the deck using eight (8)  $\frac{1}{2}$ " (12.70mm) diameter stainless steel anchor studs with hardware.

# **Product Numbers and Shipping Weight:**

| MODEL NUMBER  | DESCRIPTION                                     | SHIPPING WEIGHT    |
|---------------|-------------------------------------------------|--------------------|
| 670-209-58123 | Typhoon Right Hand - Sandstone                  | 255 lbs. (115.6kg) |
| 670-209-58223 | 209-58223 Typhoon Left Hand - Sandstone 255     |                    |
| 670-209-58124 | 670-209-58124 Typhoon Right Hand - Gray Granite |                    |
| 670-209-58224 | Typhoon Left Hand – Gray Granite                | 255 lbs. (115.6kg) |