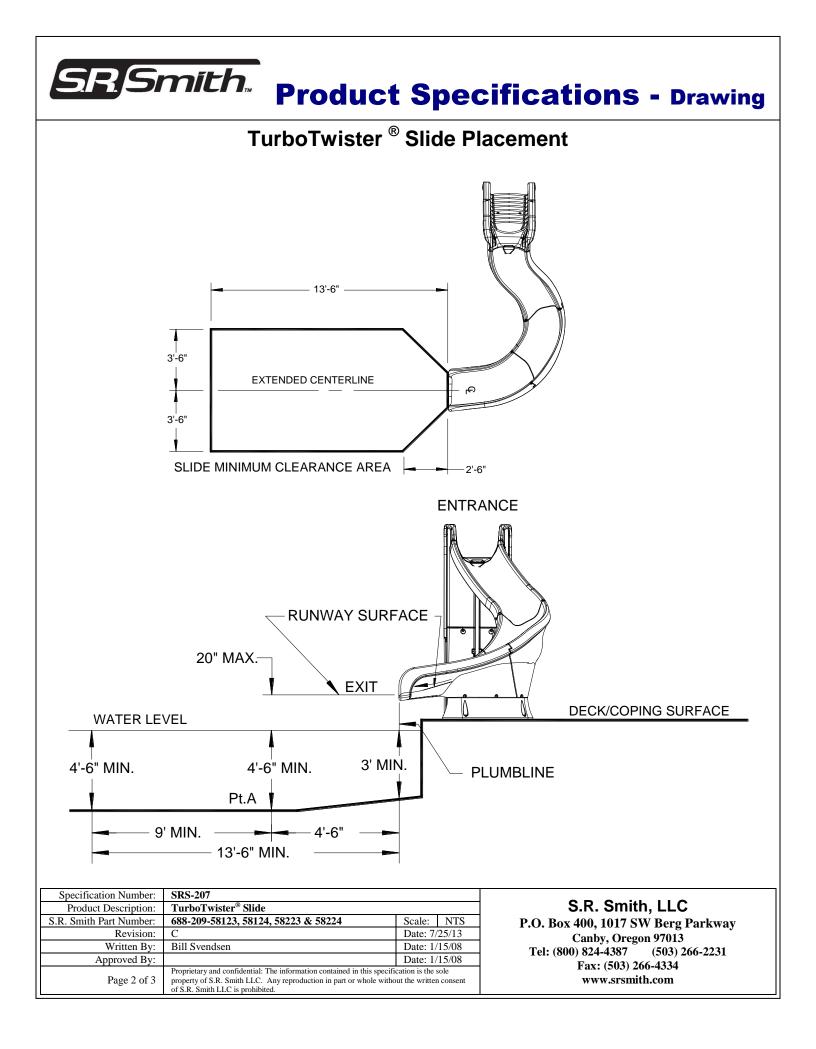

#### Application:

This slide is intended for use on in-ground swimming pools only. With proper deck anchoring, this product is suitable for use in most geographic regions. The weight limit for this slide is 275 lbs.