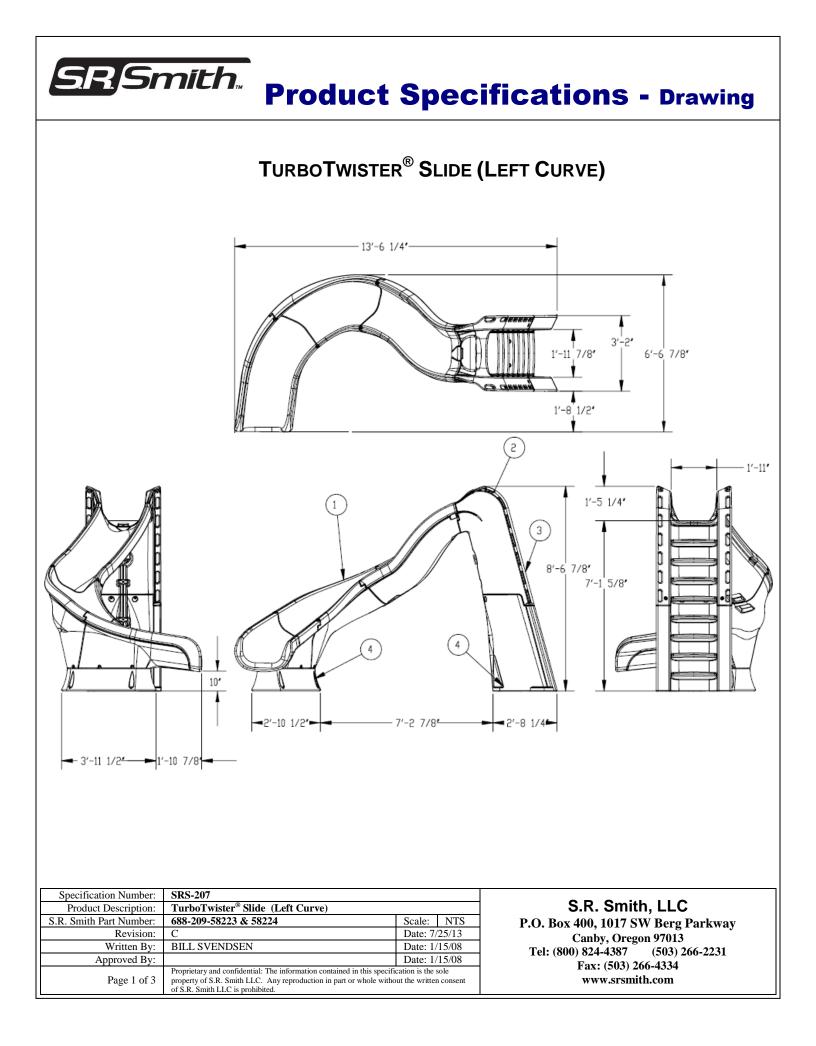

## Product Name: TurboTwister ®

Part Numbers: 688-209-58123, 688-209-58124, 688-209-58223 & 688-209-58224

#### **General Notes:**

The **TurboTwister** is a tall height slide with integral polyethylene runway and ladder. The TurboTwister is available in both left and right hand curves.

# **Specifications:**

1

3

4

**Runway:** The slide runway is made from thick, durable, roto-molded polyethylene. Water delivery system comes standard with the slide utilizing 1-1/2" PVC flex hose for a flow rate of up to 25 gpm.

Handrail: The two (2) ladder handrails are molded into the ladder and are made of molded polyethylene.

**Ladder:** The ladder is inclined 15° off vertical with eight (8) enclosed steps for ease of climbing.

**Anchor Assembly (Included):** Slide is anchored to the deck using eight (8)  $\frac{1}{2}$ " (12.70mm) diameter stainless steel anchor studs with hardware.