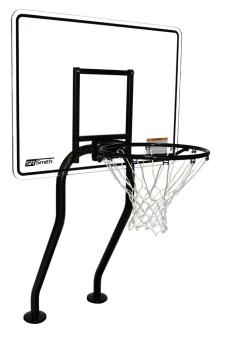

## Swim N' Dunk Challenge Residential Basketball

## Salt Pool Friendly Challenge Game

- Continuous upright dual post frame
- SealedSteel<sup>®</sup> frame and rim
- 48mm diameter, 2mm wall thickness, 316L stainless steel frame
- If game removed, plastic anchor caps provided to keep pool deck safe
- Regulation rim, net, basketball and needle included